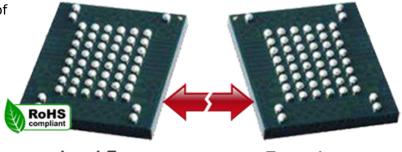

#### **BGA REBALLING**

ISI's process of BGA reballing involves the removal of original solder spheres then attaching replacement spheres of a different alloy. ISI offers solutions to meet any customer's configuration requirements.

- Certified to meet stringent industry criteria
- Cost-effective for high-volume applications
- Any pitch, any package, any alloy
- IC recovery/harvesting
- **Expedited 3-5 day turn time available**

Lead-Free