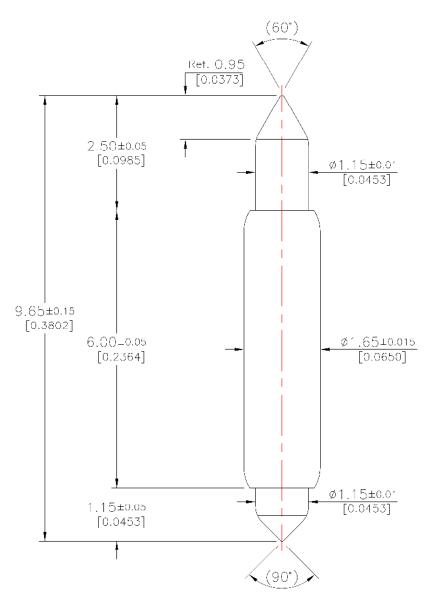

## [TOP SIDE]

[BOTTOM SIDE]

Pointing Accuracy: ± 0.10 mm

Spring Force: ± 20%

| STATE              | TRAVEL           | SPRING FORCE    |
|--------------------|------------------|-----------------|
| Initial Travel     |                  | 3.6g (0.128oz)  |
| Recommended Travel | 0.70mm (0.0276") | 19.0g (0.672oz) |
| Full Travel        | 1.05mm (0.0413") | 26.7g (0.943oz) |

\*Notice: The pointing accuracy needs to be considered in housing design due to possible shorting and/or abnormal mechanical operation.