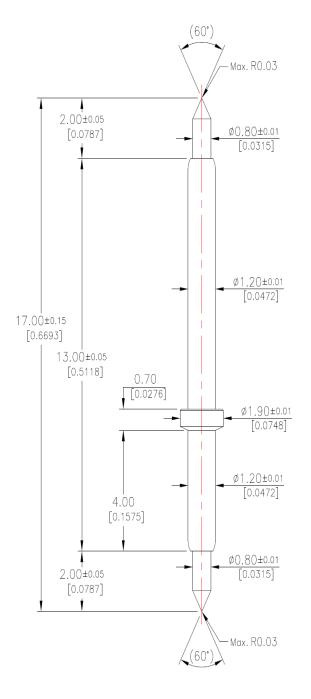

SKT4275

[Top side]

Pointing Accuracy: ± 0.05 mm

Spring Force: [ +2g / -1g ]

| STATE              | TRAVEL          | SPRING FORCE  |
|--------------------|-----------------|---------------|
| Initial Travel     |                 | 2.4g(0.085oz) |
| Recommended Travel | 1.00mm(0.0394") | 4.0g(0.141oz) |
| Full Travel        | 1.80mm(0.0709") | 5.3g(0.187oz) |

| PART           | MATERIAL                  | FINISH      |
|----------------|---------------------------|-------------|
| Spring         | Stainless Steel           | Gold Plated |
| Barrel         | Brass                     | Gold Plated |
| Top Plunger    | Hardened Beryllium Copper | Gold Plated |
| Bottom Plunger | Hardened Beryllium Copper | Gold Plated |

[Bottom side]

| ALL DIMENSIONS ARE IN MILLIMETERS UNLESS OTHERWISE SPECIFIED                                                                                                                                                                                                                                                                                                                                                                                                                                                                                                                                                                                                                                                                                                                                                                                                                                                                                                                                                                                                                                                                                                                                                                                                                                                                                                                                                                                                                                                                                                                                                                                                                                                                                                                                                                                                                                                                                                                                                                                                                                                                   |                                     |                              |           |                  |                                            |  |
|--------------------------------------------------------------------------------------------------------------------------------------------------------------------------------------------------------------------------------------------------------------------------------------------------------------------------------------------------------------------------------------------------------------------------------------------------------------------------------------------------------------------------------------------------------------------------------------------------------------------------------------------------------------------------------------------------------------------------------------------------------------------------------------------------------------------------------------------------------------------------------------------------------------------------------------------------------------------------------------------------------------------------------------------------------------------------------------------------------------------------------------------------------------------------------------------------------------------------------------------------------------------------------------------------------------------------------------------------------------------------------------------------------------------------------------------------------------------------------------------------------------------------------------------------------------------------------------------------------------------------------------------------------------------------------------------------------------------------------------------------------------------------------------------------------------------------------------------------------------------------------------------------------------------------------------------------------------------------------------------------------------------------------------------------------------------------------------------------------------------------------|-------------------------------------|------------------------------|-----------|------------------|--------------------------------------------|--|
| EMULATION TECHNOLOGY, INC.  VLSI and SMT ADAPTERS and ACCESSORIES  THE COST OF |                                     |                              |           |                  |                                            |  |
|                                                                                                                                                                                                                                                                                                                                                                                                                                                                                                                                                                                                                                                                                                                                                                                                                                                                                                                                                                                                                                                                                                                                                                                                                                                                                                                                                                                                                                                                                                                                                                                                                                                                                                                                                                                                                                                                                                                                                                                                                                                                                                                                | 741 FLYNN ROAD<br>CAMARILLO, CA 930 |                              |           |                  | TEL: (805) 383-8480<br>FAX: (805) 383-8484 |  |
| SHEET:<br>1 OF 1                                                                                                                                                                                                                                                                                                                                                                                                                                                                                                                                                                                                                                                                                                                                                                                                                                                                                                                                                                                                                                                                                                                                                                                                                                                                                                                                                                                                                                                                                                                                                                                                                                                                                                                                                                                                                                                                                                                                                                                                                                                                                                               | DATE:<br>06/2                       | 3/16                         | REVISION: | ASSEMBLY DRAWING |                                            |  |
| CHECKED: PREPARED BY: Marco Nunes                                                                                                                                                                                                                                                                                                                                                                                                                                                                                                                                                                                                                                                                                                                                                                                                                                                                                                                                                                                                                                                                                                                                                                                                                                                                                                                                                                                                                                                                                                                                                                                                                                                                                                                                                                                                                                                                                                                                                                                                                                                                                              |                                     | POGO-PIN-17.0-1              |           |                  |                                            |  |
| DO NOT SCALE DRAWING                                                                                                                                                                                                                                                                                                                                                                                                                                                                                                                                                                                                                                                                                                                                                                                                                                                                                                                                                                                                                                                                                                                                                                                                                                                                                                                                                                                                                                                                                                                                                                                                                                                                                                                                                                                                                                                                                                                                                                                                                                                                                                           |                                     | DESCRIPTION: POGO-PIN-17.0-1 |           |                  |                                            |  |