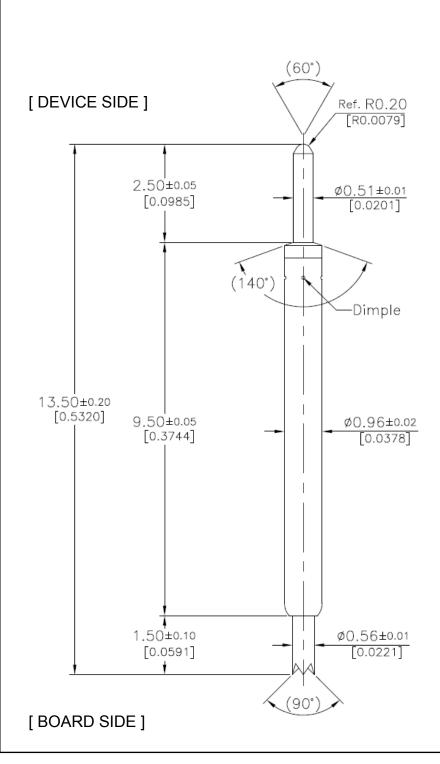

\*Pointing Accuracy: ± 0.06 mm

Spring Force: ± 20%

| STATE              | TRAVEL           | SPRING FORCE    |
|--------------------|------------------|-----------------|
| Initial Travel     |                  | 41.0g (1.447oz) |
| Recommended Travel | 1.02mm (0.0402") | 81.0g (2.855oz) |
| Full Travel        | 1.48mm (0.0583") | 99.0g (3.492oz) |

| PART                   | MATERIAL        | FINISH      |  |
|------------------------|-----------------|-------------|--|
| Terminal [Device Side] | Brass           | Gold Plated |  |
| Plunger [Board Side]   | Brass           | Gold Plated |  |
| Barrel                 | Phosphor Bronze | Gold Plated |  |
| Spring                 | Music Wire      | Gold Plated |  |

**\*NOTICE:** It is important to highly consider the Pointing Accuracy with the housing design to avoid SHORT issues or abnormal mechanical operation.

| ALL DIMENSIONS ARE IN MILLIMETERS UNLESS OTHERWISE SPECIFIED |                              |                 |                 |                  |                     |  |  |
|--------------------------------------------------------------|------------------------------|-----------------|-----------------|------------------|---------------------|--|--|
|                                                              | <b>EMULATION TECHNOLOGY,</b> |                 |                 |                  |                     |  |  |
| $\parallel E_T$                                              | ii —                         |                 |                 |                  |                     |  |  |
|                                                              | 4                            | 741 FLYNN ROAD  |                 |                  | TEL: (805) 383-8480 |  |  |
| CAMARILLO                                                    |                              |                 | ARILLO, CA 930  | 012              | FAX: (805) 383-8484 |  |  |
| SHEET:                                                       | DATE:                        | 0110            | REVISION:       | ASSEMBLY DRAWING |                     |  |  |
| 1 OF 1                                                       | F 1 05/18/16                 |                 | Α               | 71002            | WBET BIGWING        |  |  |
| CHECKED:                                                     |                              |                 | ITEM:           |                  |                     |  |  |
| J. GI                                                        |                              | GELACIO         | POGO-PIN-13.5-1 |                  |                     |  |  |
| ·                                                            |                              | DESCRIPTION:    |                 |                  |                     |  |  |
| DO NOT SCALE DRAWING                                         |                              | POGO-PIN-13.5-1 |                 |                  |                     |  |  |