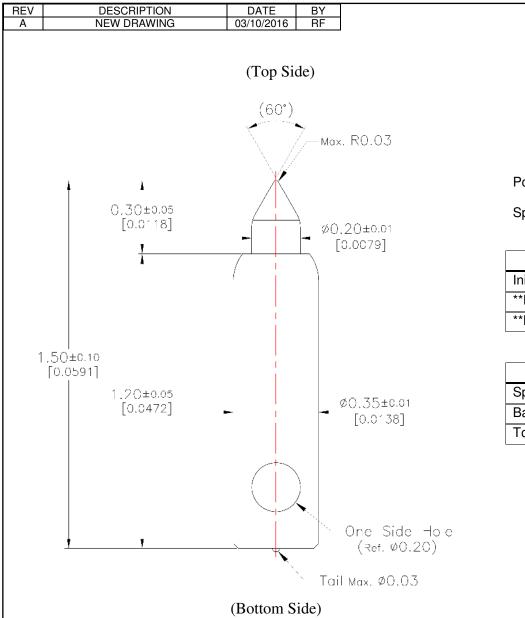

Pointing Accuracy: ± 0.04 mm

Spring Force: ±20%

| STATE                | TRAVEL           | SPRING FORCE    |
|----------------------|------------------|-----------------|
| Initial Travel       |                  | 5.3g (0.188oz)  |
| **Recommended Travel | 0.20mm (0.0079") | 13.0g (0.460oz) |
| **Full Travel        | 0.30mm (0.0118") | 16.9g (0.596oz) |

**\*\*NOTE:** It is important to verify the working travel of the probe when designing the fixture or socket. The recommended working travel is 0.20mm and there is only a difference of 0.10mm to full compression. Full compression may cause the pin to fail and damage the device, spring, plungers and/or pcb pads.