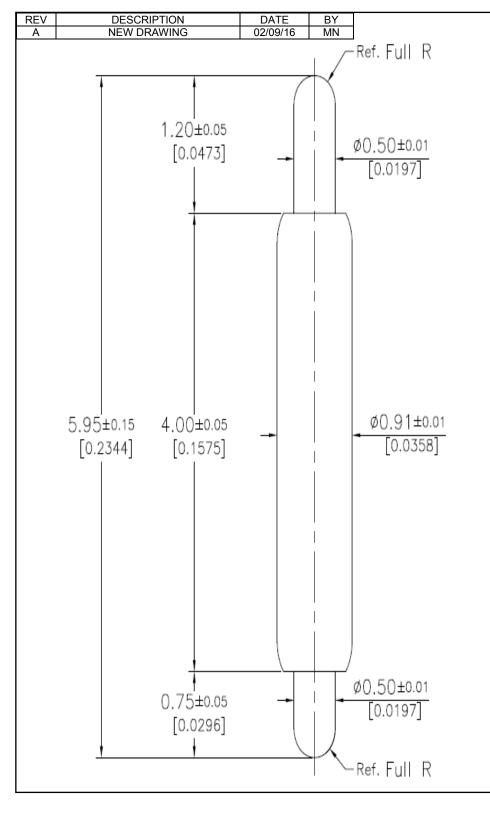

## [ Device side ]

Pointing Accuracy: ± 0.045 mm

Spring Force: ± 20%

| STATE              | TRAVEL           | SPRING FORCE    |
|--------------------|------------------|-----------------|
| Initial Travel     |                  | 15.5g (0.547oz) |
| Recommended Travel | 0.75mm (0.0295") | 28.7g (1.012oz) |
| Full Travel        | 0.95mm (0.0374") | 32.2g (1.136oz) |

| PART                  | MATERIAL                  | FINISH      |  |
|-----------------------|---------------------------|-------------|--|
| Spring                | Special SUS Spring 2      | Gold Plated |  |
| Barrel                | Phosphor Bronze           | Gold Plated |  |
| Plunger [Device Side] | Hardened Beryllium Copper | Gold Plated |  |
| Plunger [Board side]  | Hardened Beryllium Copper | Gold Plated |  |