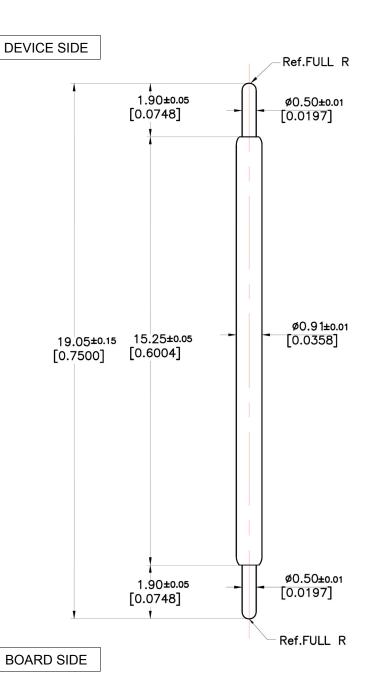

## ALL DIMENSIONS ARE IN MILLIMETERS UNLESS OTHERWISE SPECIFIED

DESCRIPTION: DO NOT SCALE DRAWING

POGO-PIN-19.0-2